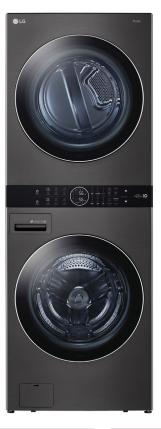

## WKEX200HBA

LG WashTower™ with Centre Control™ 5.2 cu.ft. Washer, 7.4 cu.ft. Dryer

Unitary One Body Design with Centre Control™

AIDD™ & AI Sensor Dry™

TurboWash™ 360

TurboSteam™

Wi-Fi Enabled™

Full STS Drums with STS Lifters™