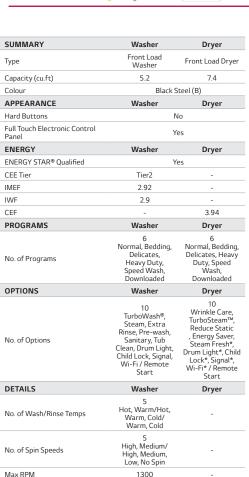

Water Levels

No. of Soil Levels

Temperature Settings

High, Medium, Low/Medium, Low

| Drying Levels                                                                                                                                                                                                         | -                                                                                                 | Very, More,<br>Normal, Less,<br>Damp              |
|-----------------------------------------------------------------------------------------------------------------------------------------------------------------------------------------------------------------------|---------------------------------------------------------------------------------------------------|---------------------------------------------------|
| Manual Dry Times                                                                                                                                                                                                      | -                                                                                                 | 60 min., 50 min.,<br>40 min.,<br>30 min., 20 min. |
| FABRIC CARE FEATURES                                                                                                                                                                                                  | Washer                                                                                            | Dryer                                             |
| AI DD                                                                                                                                                                                                                 | Yes                                                                                               | -                                                 |
| TurboWash™ 360 Technology                                                                                                                                                                                             | Yes                                                                                               | -                                                 |
| TurboWash™ 2.0 Technology                                                                                                                                                                                             | No                                                                                                | -                                                 |
| Steam Technology                                                                                                                                                                                                      | Yes                                                                                               | -                                                 |
| Allergiene™ Cycle                                                                                                                                                                                                     | Yes                                                                                               | -                                                 |
| Sanitary Cycle                                                                                                                                                                                                        | Yes                                                                                               | -                                                 |
| SenseClean™ System                                                                                                                                                                                                    | Yes                                                                                               | -                                                 |
| Al Sesnor Dry™                                                                                                                                                                                                        | -                                                                                                 | Yes                                               |
| Sensor Dry                                                                                                                                                                                                            | -                                                                                                 | Yes                                               |
| Precise Temperature Control with Variable Heater                                                                                                                                                                      | -                                                                                                 | Yes                                               |
| Steam Technology                                                                                                                                                                                                      | -                                                                                                 | Yes<br>(TurboSteam™)                              |
| CONVENIENCE FEATURES                                                                                                                                                                                                  | Washer                                                                                            | Dryer                                             |
|                                                                                                                                                                                                                       |                                                                                                   | 2.,                                               |
| TrueBalance™ Anti-Vibration<br>System                                                                                                                                                                                 | Yes                                                                                               | -                                                 |
|                                                                                                                                                                                                                       | Yes  Prewash, Main Wash (with liquid detergent cup), Bleach, Fabric Softener                      | -                                                 |
| System                                                                                                                                                                                                                | Prewash, Main<br>Wash (with liquid<br>detergent cup),<br>Bleach, Fabric                           | -<br>-                                            |
| System 4 Tray Dispenser                                                                                                                                                                                               | Prewash, Main<br>Wash (with liquid<br>detergent cup),<br>Bleach, Fabric<br>Softener               | -                                                 |
| System 4 Tray Dispenser LoadSense                                                                                                                                                                                     | Prewash, Main<br>Wash (with liquid<br>detergent cup),<br>Bleach, Fabric<br>Softener<br>Yes        | -<br>-<br>-<br>-<br>Yes                           |
| System  4 Tray Dispenser  LoadSense Auto Suds Removal                                                                                                                                                                 | Prewash, Main<br>Wash (with liquid<br>detergent cup),<br>Bleach, Fabric<br>Softener<br>Yes        | -                                                 |
| System  4 Tray Dispenser  LoadSense Auto Suds Removal 3 Minute Installation Check                                                                                                                                     | Prewash, Main<br>Wash (with liquid<br>detergent cup),<br>Bleach, Fabric<br>Softener<br>Yes        | -<br>-<br>-<br>Yes                                |
| 4 Tray Dispenser  LoadSense Auto Suds Removal 3 Minute Installation Check Reversible Door FlowSense™ Duct Clogging                                                                                                    | Prewash, Main<br>Wash (with liquid<br>detergent cup),<br>Bleach, Fabric<br>Softener<br>Yes<br>Yes | -<br>-<br>-<br>Yes<br>No                          |
| 4 Tray Dispenser  LoadSense Auto Suds Removal 3 Minute Installation Check Reversible Door FlowSense <sup>TM</sup> Duct Clogging Indicator                                                                             | Prewash, Main<br>Wash (with liquid<br>detergent cup),<br>Bleach, Fabric<br>Softener<br>Yes<br>Yes | -<br>-<br>-<br>-<br>Yes<br>No<br>Yes              |
| System  4 Tray Dispenser  LoadSense  Auto Suds Removal  3 Minute Installation Check Reversible Door FlowSense <sup>TM</sup> Duct Clogging Indicator  Wrinkle Care Option                                              | Prewash, Main Wash (with liquid detergent cup), Bleach, Fabric Softener Yes Yes                   | -<br>-<br>Yes<br>No<br>Yes                        |
| System  4 Tray Dispenser  LoadSense Auto Suds Removal 3 Minute Installation Check Reversible Door FlowSense™ Duct Clogging Indicator Wrinkle Care Option Venting Option                                               | Prewash, Main Wash (with liquid detergent cup), Bleach, Fabric Softener Yes Yes                   | Yes No Yes Yes 3 Way                              |
| A Tray Dispenser  LoadSense  Auto Suds Removal  3 Minute Installation Check Reversible Door FlowSense™ Duct Clogging Indicator Wrinkle Care Option Venting Option End of Cycle Signal                                 | Prewash, Main Wash (with liquid detergent cup), Bleach, Fabric Softener Yes Yes                   | Yes No Yes 3 Way                                  |
| System  4 Tray Dispenser  LoadSense  Auto Suds Removal  3 Minute Installation Check Reversible Door FlowSense™ Duct Clogging Indicator Wrinkle Care Option Venting Option End of Cycle Signal Control Lock*           | Prewash, Main Wash (with liquid detergent cup), Bleach, Fabric Softener Yes Yes                   | Yes No Yes Yes 3 Way                              |
| A Tray Dispenser  LoadSense  Auto Suds Removal  3 Minute Installation Check  Reversible Door  FlowSense™ Duct Clogging Indicator  Wrinkle Care Option  Venting Option  End of Cycle Signal  Control Lock*  Drum Light | Prewash, Main Wash (with liquid detergent cup), Bleach, Fabric Softener Yes                       | Yes No Yes 3 Way                                  |

| Washer                         | Dryer                                                                                                                                                                                                                |
|--------------------------------|----------------------------------------------------------------------------------------------------------------------------------------------------------------------------------------------------------------------|
| Yes                            |                                                                                                                                                                                                                      |
| Yes                            |                                                                                                                                                                                                                      |
| Yes                            |                                                                                                                                                                                                                      |
| Yes                            |                                                                                                                                                                                                                      |
| Yes                            | -                                                                                                                                                                                                                    |
| Washer                         | Dryer                                                                                                                                                                                                                |
| Inverter Direct<br>Drive Motor | -                                                                                                                                                                                                                    |
| Horizontal                     | -                                                                                                                                                                                                                    |
| Washer                         | Dryer                                                                                                                                                                                                                |
| Yes                            |                                                                                                                                                                                                                      |
| Plastic                        |                                                                                                                                                                                                                      |
| Steel                          |                                                                                                                                                                                                                      |
| PCM                            |                                                                                                                                                                                                                      |
| Large Circle Chrome Rim        |                                                                                                                                                                                                                      |
| Tinted Round Te                | empered Glass                                                                                                                                                                                                        |
| Washer                         | Dryer                                                                                                                                                                                                                |
| Yes                            | -                                                                                                                                                                                                                    |
| Washer                         | Dryer                                                                                                                                                                                                                |
| CSA Listed                     |                                                                                                                                                                                                                      |
| 120V, 10 Amps                  | 240V 30 Amps                                                                                                                                                                                                         |
| Electric                       |                                                                                                                                                                                                                      |
| Washer                         | Dryer                                                                                                                                                                                                                |
| 27" x 74 3/8" x 30 3/8"        |                                                                                                                                                                                                                      |
| 55" D with door open           |                                                                                                                                                                                                                      |
| 30 1/16" x 79 11/32" x 32"     |                                                                                                                                                                                                                      |
| 326 lbs / 361 lbs              |                                                                                                                                                                                                                      |
| Washer                         | Dryer                                                                                                                                                                                                                |
| 1 Year                         | 1 Year                                                                                                                                                                                                               |
|                                |                                                                                                                                                                                                                      |
| 10 Years                       | -                                                                                                                                                                                                                    |
| 10 Years<br>3 Years            | -<br>10 Years                                                                                                                                                                                                        |
|                                |                                                                                                                                                                                                                      |
|                                | Ye Ye Ye Ye Yes Yes Washer Inverter Direct Drive Motor Horizontal Washer Ye Plas Ste PCI Large Circle C Tinted Round Te Washer Yes Washer 120V, 10 Amps Elect Washer 27" x 74 3/8 55" D with 30 1/16" x 79 326 lbs / |