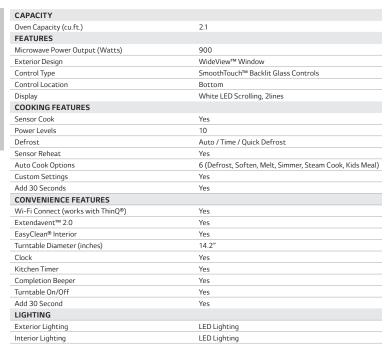

| SAFETY FEATURES                                     |                                                                            |  |  |
|-----------------------------------------------------|----------------------------------------------------------------------------|--|--|
| Child Lock                                          | Yes                                                                        |  |  |
| VENTING SYSTEM                                      |                                                                            |  |  |
| Venting Options                                     | External, Recirculating                                                    |  |  |
| Filtration                                          | Charcoal Filter                                                            |  |  |
| Exhaust Grease Filter                               | 4                                                                          |  |  |
| Power Levels                                        | 4                                                                          |  |  |
| Vent Grille Type                                    | Hidden                                                                     |  |  |
| Vent Air Flow (CFM)                                 | 400                                                                        |  |  |
| MATERIALS AND FINISHES                              |                                                                            |  |  |
| All Available Colours                               | Smudge Resistant Stainless Steel<br>Smudge Resistant Black Stainless Steel |  |  |
| PrintProof™ Finish                                  | Yes                                                                        |  |  |
| Interior Colour                                     | Gray                                                                       |  |  |
| DIMENSIONS & WEIGHT                                 |                                                                            |  |  |
| Cavity (WxHxD)                                      | 21 15/16" x 11 3/16" x 14 9/16"                                            |  |  |
| Exterior (WxHxD)                                    | 29 7/8" x 17 15/16" x 15 7/8"                                              |  |  |
| Product Weight (lbs)                                | 63.5                                                                       |  |  |
| Shipping Weight (lbs)                               | 73.8                                                                       |  |  |
| Shipping Dimensions (WxHxD)                         | 33 9/16" x 21 1/16" x 20 9/16"                                             |  |  |
| POWER/RATINGS                                       |                                                                            |  |  |
| Volts                                               | 120 / 60                                                                   |  |  |
| Amps / Watts                                        | 15A / 1800W                                                                |  |  |
| LIMITED WARRANTY                                    |                                                                            |  |  |
| Parts & Labor                                       | 1 Year                                                                     |  |  |
| Magnetron                                           | 5 Years                                                                    |  |  |
| Inverter Magnetron                                  | 10 Years                                                                   |  |  |
| UPC CODES                                           |                                                                            |  |  |
| MVEL2137F (Smudge Resistant Stainless Steel)        | 048231342124                                                               |  |  |
| MVEL2137D (Smudge Resistant Black Stainless Steel)  | 048231342131                                                               |  |  |
| vivel21370 (Smudge Resistant Black Stainless Steel) | 048231342131                                                               |  |  |